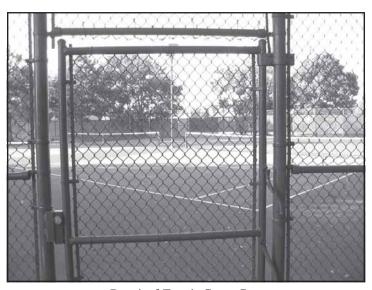

#### **Tennis Court Repairs**

by Glen Telge

In late October 2004, several repairs were made to the Willowbridge tennis courts. New nets were installed, the gate fencing was replaced and repainted, the perimeter fence was tied-down securely and repainted, the lock was changed out and the gate was modified to automatically close behind you and make it more difficult to pick the lock.

Repaired Tennis Court Gate

New Fence Tie-Downs