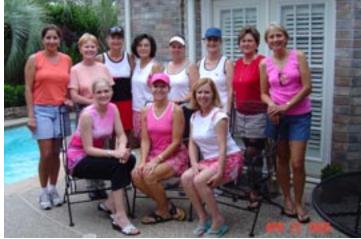

#### **Wortham Tennis Team Celebrates Winning Season**

The Wortham D Tennis Team ended the spring season by celebrating their winning season at Linda Huntley's house. This Wortham tennis team is one of two in the nieghborhood that play in the Texas Jackrabbit League. Ten weeks of matches were played in the spring season with the team coming in fourth place out of eleven teams. The fall season begins in early September. Anyone interested in more information about the tennis team should contact Donna Sommer or anyone on the team. Tennis is great exercise and we sure have a lot fun! See you on the courts!

- PROFESSIONAL HARDIPLANK INSTALLERS
- TRAINED PAINTERS
- TALENTED FAUX FINISHERS
- PRO WINDOW INSTALLERS
- KITCHEN REMODELERS
- GRANITE INSTALLERS
- PROFESSIONAL CONSULTANT

281-304-1700

Pictured: back row: Dawn Hill, Pat Glozer, Antonette Lincoln, Aylen Holum, Rebecca Vantiger (co-caption), Marcia Sevier, Debbie Chovanec, Sue Foell. Front row: Rachel Gerhardt, Donna Sommer (captain), Linda Huntley.