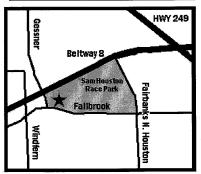

#### **HOUSEHOLD HAZARDOUS WASTE COLLECTION EVENT**

SATURDAY, November 5, 2005 8:00 AM - 2:00 PM ONLY Sam Houston Race Park

ONE DAY ONLY 7575 N. Sam Houston Parkway W. (Enter via Fallbrook)