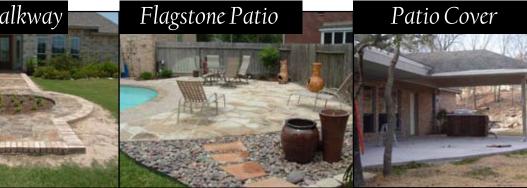

Would you like to perform at the Cy-Woods Football Scrimmage on August 19, 2006?

> IF SO, PLEASE ATTEND THE Cy-Woods High School 1<sup>st</sup> Annual Cheer Clinic

- WHEN:August 12, 2006WHERE:Cy-Wood High School
- TIME: 9:00 a.m. 3:00 p.m.
- COSTS: \$30.00
- **GRADES:** K thru 8<sup>th</sup> Grade