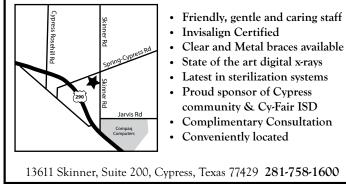

experience the love of Fairfield Baptist for our surrounding communities. We are here to minister to you and would consider it a privilege to do so.

You are welcome to join us at Fairfield Baptist Church. Worship services are at 9:45 and 11:00 am. Other Sunday activities includes Bible Study for all ages, Student worship, KidZone and our AWANA ministry. Weekday activities include Men's and Ladies Bible Studies, Student Ministry, KidZone Praise Team, MDO, Playtime@FBC and more. Visit our website www.fairfieldbaptist.com for more information on each of these ministries or call us at 281-373-5446.

We are located at 27240 Highway 290 between Mason and Mueschke roads on the north feeder road.



JASON DOOLEN, DDS, MS

# DOOLEN ORTHODONTICS Specialist in Orthodontics for Children and Adults



Our Patients



# LOVE going to the dentist

- · Special emphasis on gentle treatment
- · Modern state-of-the-art equipment
- Exceptional dental care for the entire family
- Comfortable and relaxing environment
- An uncommonly friendly and caring staff who will listen to your needs
- Meticulous sterilization procedures for your safety
- Sedation available to make your visit more relaxing





creating beautiful, healthy smiles with a gentle hand

www.lorilogandds.com 1 block south of 290 on Barker Cypress

281-256-6866

#### **Fairfield Church of Christ** "Discovering the Heart of Christ, in the Heart of Fairfield."

I have a three-year-old black Patterdale Terrier named Lola, whom we call "the terrorist" because she can intimidate larger dogs easily. She can steal their bones, back them