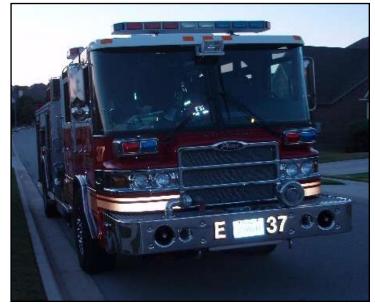

# National Night Out 2008 Article submitted by TCW Neighborhood Watch Committee

National Night Out 2008 was a great success. We had great participation from our neighborhood and we really appreciated the support from the Austin Fire Department, Station 37. It was nice to meet the fireman from the fire station and get a tour of the fire truck. They told us that all neighbors are welcome to stop by the fire station for a tour. For more information about Fire Station 37, please visit the following link: http://www.ci.austin.tx.us/fire/station37.htm