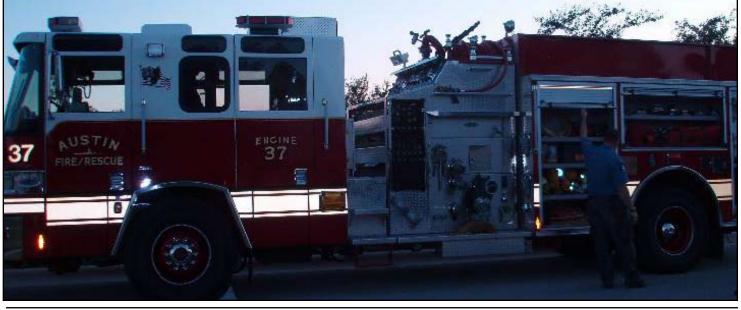

# National Night Out 2008 Article submitted by TCW Neighborhood Watch Committee

National Night Out 2008 was a great success. We had great participation from our neighborhood and we really appreciated the support from the Austin Fire Department, Station 37. It was nice to meet the fireman from the fire station and get a tour of the fire truck. They told us that all neighbors are welcome to stop by the fire station for a tour. For more information about Fire Station 37, please visit the following link: http://www.ci.austin.tx.us/fire/station37.htm