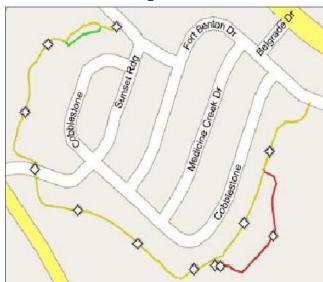

### TCW Hike and Bike Trail Map

Gravel Trail and Blacktop Lap include Short LoopBack Milage = 1.77 miles (Diamond marked at every half mile)

Gravel Trail Only Short LoopBack = 0.2 miles Main Trail = 0.9 miles (Diamond marked at every one-tenth mile)