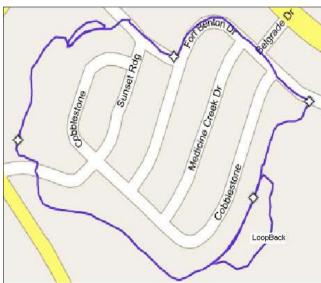

### TCW Hike and Bike Trail Map

Gravel Trail and Blacktop Lap include Short LoopBack Milage = 1.77 miles (Diamond marked at every half mile)

Gravel Trail Only Short LoopBack = 0.2 miles Main Trail = 0.9 miles (Diamond marked at every one-tenth mile)