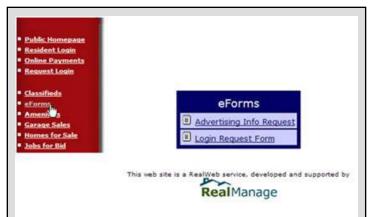

1. Enter www.cedarparktowncenter.org into your browser.

- 2. Click on eForms and then Login Request Form.
- 3. Enter the info in the box that pops up and click SUBMIT

| Login Request Form<br>If you are a resident of this community and would like a login to the private area, please complete this form and click<br>Submit at the bottom. It will then be sent to the person responsible for creating logins and passwords to the site. |  |  |  |  |
|----------------------------------------------------------------------------------------------------------------------------------------------------------------------------------------------------------------------------------------------------------------------|--|--|--|--|
| First Name:                                                                                                                                                                                                                                                          |  |  |  |  |
| Last Name:                                                                                                                                                                                                                                                           |  |  |  |  |
| Street Address:                                                                                                                                                                                                                                                      |  |  |  |  |
| Telephone #:                                                                                                                                                                                                                                                         |  |  |  |  |
| E-mail address:                                                                                                                                                                                                                                                      |  |  |  |  |
| Requested Login Name:                                                                                                                                                                                                                                                |  |  |  |  |
| Requested Password                                                                                                                                                                                                                                                   |  |  |  |  |