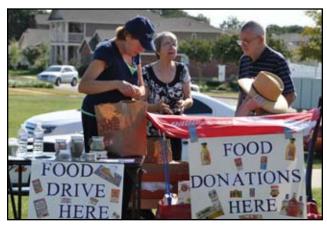

## Neighborhood Watch News By Bob Ingraham

The October 2, Neighborhood Watch event was a huge success with a great deal of community involvement. The primary purpose of the event was to allow the Cedar Park Police Department the opportunity to present us with two new street signs installed at city expense. The event was attended by Cedar Park Police Officers as well as member of the Cedar Park Police Citizens Academy Alumni organization.

The Neighborhood Watch Committee used the occasion to raise money for the family of recently deceased Cedar Park Police Officer Leonard Reed. Thanks to the generosity of our local Cedar Park Merchants we were able to raise over \$1300.00 by raffling off the donated gifts.

The event also allowed the Neighborhood Watch Committee to further promote the efforts we are making to make Cedar Park Town Center Crime Free as well as recruit new members to be Block Captains.

The most important benefit for the community was to present an opportunity for residents to get together, have a good time, and make new friends in the neighborhood. The kids also had a great time on the moonwalk jumpy and enjoy the free Kona Ice that was provided. We will all no doubt look forward to the next community event.