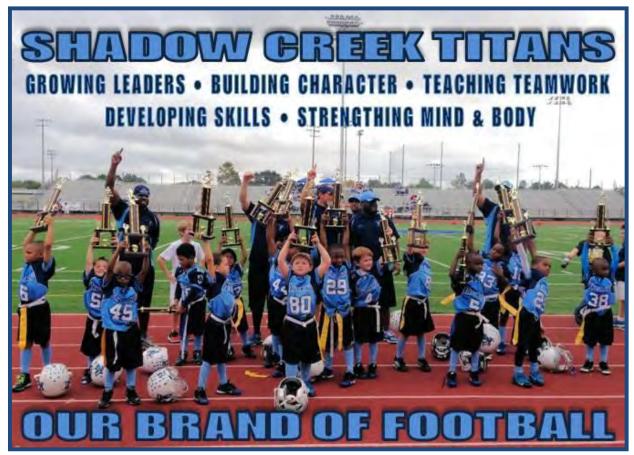

The Shadow Creek Youth Football Association is a 501 (c)(3) non-profit youth football and cheer organization. We offer competitive flag and tackle football, along with cheerleading, to the Shadow Creek Ranch Community and the surrounding west Pearland area. We are the home of the SHADOW CREEK TITANS! Our youth football and cheer program were established to allow the participation of youth ages 5-12 years old, in a fun family-oriented environment. Our main objective is to teach all of our youth good sportsmanship, teamwork, superior work ethic, and good character on and off the field.

#### **OUR MISSION**

SCYFA mission is to help boys and girls become men and women of empathy and integrity, who will lead, be responsible, and change the world for good. We are committed to creating an environment that will not only showcase your child's natural athletic talents, they will also be able to <u>develop goals</u>, and <u>build character</u> while <u>learning individual and team skills</u>, which are all important attributes needed to excel in <u>LIFE</u>. In addition, our youth <u>establish strong bonds</u>, <u>memories</u>, and <u>friendships that can last a lifetime</u>.