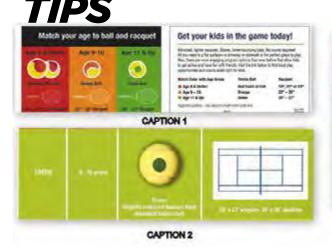

#### "Tennis for Children 9-10 years old and under - Green Ball"

This series of Tennis Tips are focused on how to involve children of all ages learning to play tennis and offering tips to the parents on how to assist at home. In the last issue I offered advice for children 9-10 years old and under playing with the softer orange ball and on a 60' foot court. This issue, will focus on children 9 and 10 years old and under playing with the green soft ball and on a 78' foot regular size court.

Caption 1: Tennis Racket and balls: The children should be using rackets ranging in length from 25" to 27" long along with the green ball. These longer, lighter rackets and bouncier balls will make it easier for the child to control the swing and the point of contact with the ball. The appropriate racket to use will depend on the height of the child. Balls will bounce from 47" to 53", which is within the comfort zone for most children of that age.

Caption 2: Tennis Court: For those players ready to cover the regular size court, they will now be playing on a 78" x 36' tennis court. Lines are now painted regular white making it much easier to see the ball landing, especially while the opponents are serving. Players need to be physically ready to cover the entire court.