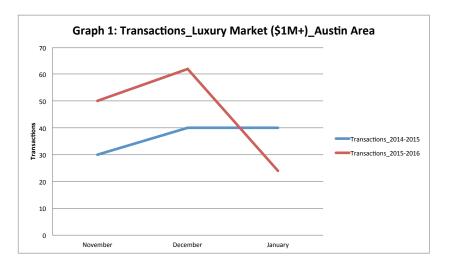

### *March 2016*

by Trey McWhorter

Here is an overview of the first six weeks of 2016, compared to the same period in previous years. While the small number of transactions can create some volatility in the numbers, they give a good indication of market activity. A few observations:

- The number of transactions is down from 2015, and the lowest in the last 4 years
- Pricing continues to be strong, and while list and sold prices are slightly lower than the same period in 2015, this is due to slightly smaller homes being sold (median of 2,612 sq ft in 2016 vs. 2,790 in 2015)
- List and sold price / sq ft continues to show strong year on year gains, with sold price / sq ft up 17% from 2015 to 2016
- Median Days on Market is substantially higher than previous years, up 75% from 2015 and much more vs.
   earlier years