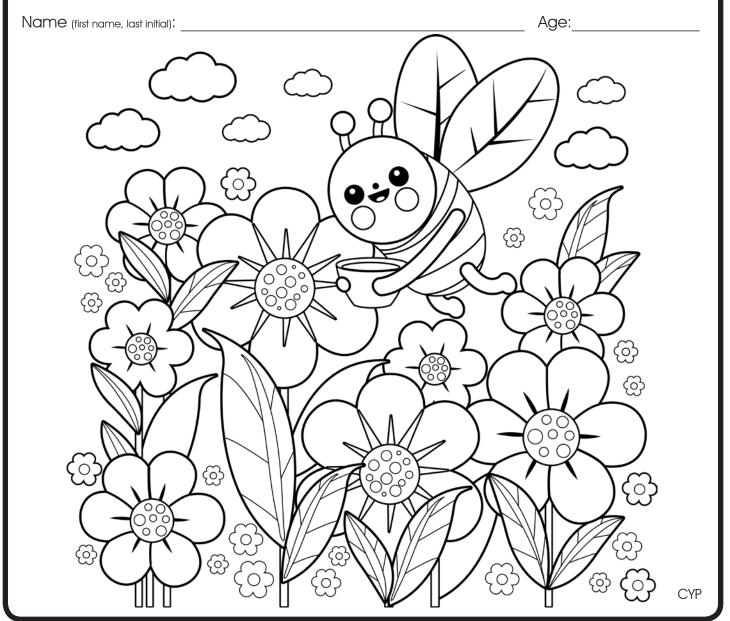

### ATTENTION KIDS: SEND US YOUR MASTERPIECE!

Color the drawing below and mail the finished artwork to us at:

Peel, Inc. - Kids Club

308 Meadowlark St. Lakeway, TX 78734-4717

We will select the top few and post their artwork on our Facebook Page - Facebook.com/Peellnc.

DUE: April 30, 2018

Be sure to include the following so we can let you know!

Copyright © 2018 Peel, Inc.

Cypress Park - April 2018 7

PEEL, INC.
308 Meadowlark St.
Lakeway, TX 78734-4717

CYP

LET US HELP YOU GROW YOUR NEXT