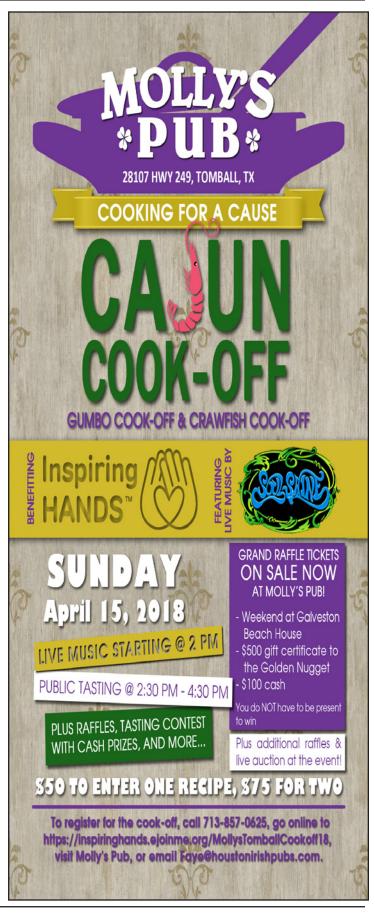

### Messiah Lutheran Church Butterfly Family Festival

Sunday, April 22, 2018 11:30 am-3:00 pm 11522 Telge Rd., Cypress, TX 77429

# See A Live Butterfly Release!

Come see a LIVE butterfly release! Messiah Lutheran Church is hosting its annual Butterfly Family Festival on Sunday, April 22, 11:30 am-3:00 PM at 11522 Telge Road in Cypress. This year we are adding new events! Beginning at 9 am we will host multiple vendors along with our silent auction. We've added a train ride, popcorn, cupcake decorating and an inflatable basketball game.

Yes we will have your favorites: delicious BBQ lunch, cookies, a raffle, children's carnival games, cake walk, book walk, face painting, music, inflatable slide, and bounce house. We will feature both the Apple Watch, Series 3 (GPS + Cellular) featuring a gray sport band and the Echo Second Generation speaker with Alexa as part of the adult raffle.

The silent auction will run from 9:00 am - 2:30 pm. The barbecue lunch will begin at 11:30 am and can be taken home or eaten at Messiah. All games will begin at 11:30 am. Bring the whole family to see the butterfly release, eat some great food, and have some fun!

The day's events will benefit Chrysalis, A Grace Place for Children, by providing scholarships to families that attend our school. Chrysalis features a Christian preschool, after school, and summer camp programs. Chrysalis Christian Preschool admits students of any race, color, and national or ethnic origin. Call 281-807-0764 or go to www.messiahlc.org/events for further information.