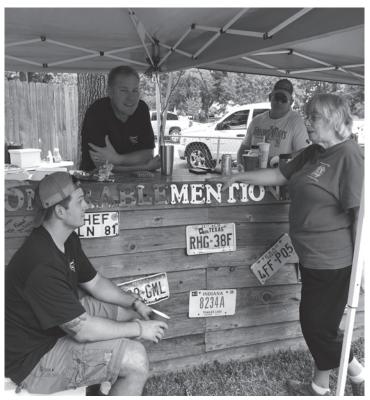

# **VFW COOK-OFF**

Thirty-three of the hottest cooks in Texas circled their wagons and were fired up and ready to strut their stuff on Friday and Saturday, September 17th and 18th during the VFW Post 8905's Auxiliary Annual BB Cook-Off at 21902 NW Freeway in Cypress.

Competitors came prepared to prove their skills smoking brisket, chicken, ribs and Bloody Mary & Beans.

The Auxiliary made \$ 9,646.00 from the proceeds of the cook-off, auction and silent auction.

Steak Night is October 5th at 6:30. Come out, support the VFW and our troops. Meet the guys and gals that made our freedom possible.