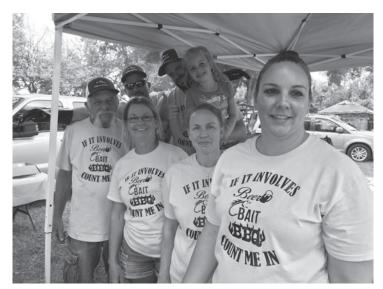

# **VFW COOK-OFF**

Thirty-three of the hottest cooks in Texas circled their wagons and were fired up and ready to strut their stuff on Friday and Saturday, September 17th and 18th during the VFW Post 8905's Auxiliary Annual BB Cook-Off at 21902 NW Freeway in Cypress.

Competitors came prepared to prove their skills smoking brisket, chicken, ribs and Bloody Mary & Beans.

The Auxiliary made \$ 9,646.00 from the proceeds of the cook-off, auction and silent auction.

Steak Night is October 5th at 6:30. Come out, support the VFW and our troops. Meet the guys and gals that made our freedom possible.