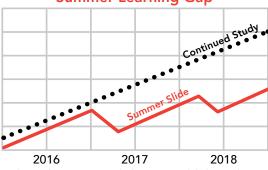

## Beat Summer Learning Loss With Mathnasium

### What Is the Summer Slide?

Summer slide is the loss of knowledge over summer vacation.

Summer learning loss in elementary school has been linked to consequences in later academic life, affecting whether students drop out of high school and whether they attend college.\*

### **Summer Learning Gap**

\* Johns Hopkins University study about summer slide: http://education.jhu.edu/PD/newhorizons/Journals/spring2010/why-summer-learning/

Mathnasium of Atascocita (281) 973-9003