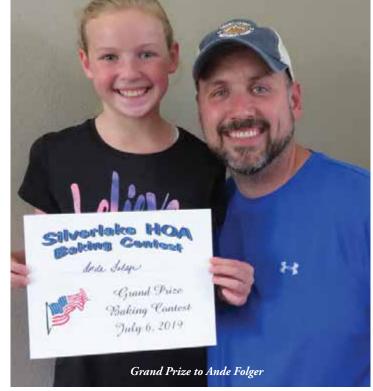

# Independence Day Annual Celebration & Picnic 2019

The July 4th event seems to have broken all records this year. The event was held on Saturday, July 6, 2019 and the weather cooperated beautifully. The residents and kids enjoyed a bountiful spread of food including baked potatoes, hot dogs, hamburgers, and all the fixings. Cotton candy, pop corn, cold drinks, watermelon etc., added to the selections available. The Pearland Fire Department brought one of their hook & ladder trucks for the kids to see firsthand. The train made multiple trips around and around and kids never got tired of riding. The children thoroughly enjoyed all of the games, rides and activities. Donations to the food bank also exceeded previous years and will be greatly appreciated by those in need. Our thanks to all of those who attended and helped to make it such a success. Also, thanks to all of the hard workers who braved the sun and hot temperatures to make everything run smoothly.