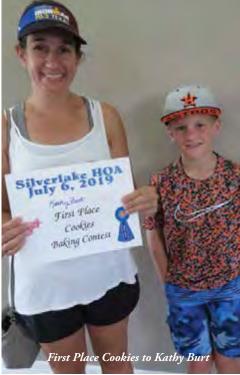

# Independence Day Annual Celebration & Picnic 2019

The July 4th event seems to have broken all records this year. The event was held on Saturday, July 6, 2019 and the weather cooperated beautifully. The residents and kids enjoyed a bountiful spread of food including baked potatoes, hot dogs, hamburgers, and all the fixings. Cotton candy, pop corn, cold drinks, watermelon etc., added to the selections available. The Pearland Fire Department brought one of their hook & ladder trucks for the kids to see firsthand. The train made multiple trips around and around and kids never got tired of riding. The children thoroughly enjoyed all of the games, rides and activities. Donations to the food bank also exceeded previous years and will be greatly appreciated by those in need. Our thanks to all of those who attended and helped to make it such a success. Also, thanks to all of the hard workers who braved the sun and hot temperatures to make everything run smoothly.