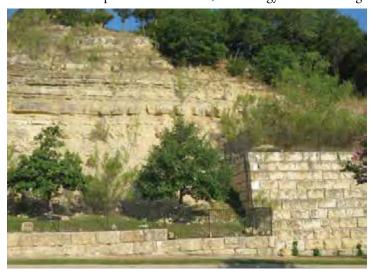

Photo of a good exposure of the Upper Member of the Glen Rose Limestone in Lakeway, Texas. This photo was taken on Highland Boulevard. It show a very thick road cut of this formation. Note the large dimension stones in the foreground (retaining wall attributed to Cordoba Cream).