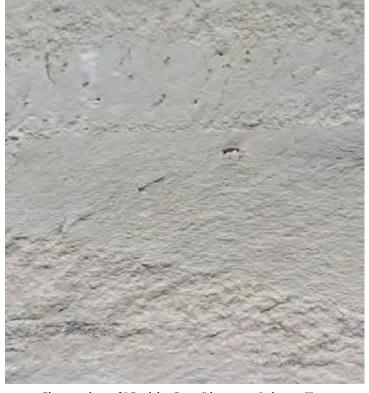

Photo of typical "Cordoba Cream" dimension stones used as a facade to a home in Lakeway, Texas, as is very common in our community.

It extended from the early Gulf of Mexico to the Arctic and divided North America into two land masses, "Appalachia" to the east, and "Laramidia" to the west. During the Cretaceous, Lakeway was located near the western shore of Appalachia when sea level was many hundreds of feet higher than today.

Limestone is also present throughout Lakeway in the form of retaining walls and the facades of many homes and businesses. These rectangular blocks of stone were not hewed from the Glen Rose Limestone. Most come from the younger Walnut Formation that lies directly above the Glen Rose. These limestone immigrants are "dimension stones" that were quarried and cut to specified sizes.

They have not traveled very far. Lakeway's dimension stones actually come from quarries in Williamson and Travis counties. This "soft," cream-colored limestone is easy to quarry and fashion into standardized sizes. Most of the dimension stone in Lakeway is called "Cordoba Cream." Less common is an attractive commercial stone called "Cordoba Shell." It is highly fossiliferous and contains many voids left by the impressions of marine invertebrates whose shells have long since dissolved. Cordoba Shell can be viewed at our local Target store.