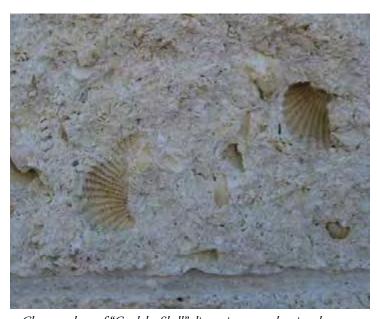

### LAKEWAY — LANDOFLIMESTONE

W. Marc Connolly, Ph.D.

Close-up photo of "Cordoba Shell" dimension stone showing the many voids left by the impressions of marine invertebrates. This photo was take at the Target store nearest to Lakeway, 3702 Ranch Road 620 S.,

They have not traveled very far. Lakeway's dimension stones actually come from quarries in Williamson and Travis counties. This "soft," cream-colored limestone is easy to quarry and fashion into standardized sizes. Most of the dimension stone in Lakeway is called "Cordoba Cream." Less common is an attractive commercial stone called "Cordoba Shell." It is highly fossiliferous and contains many voids left by the impressions of marine invertebrates whose shells have long since dissolved. Cordoba Shell can be viewed at our local Target store.