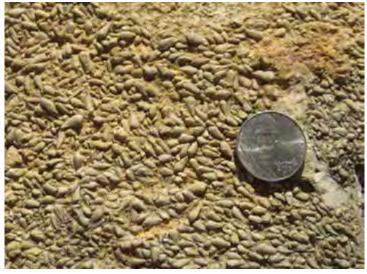

### LAKEWAY — LANDOFLIMESTONE

W. Marc Connolly, Ph.D.

Close-up photo of "Cordoba Shell" dimension stone showing the many voids left by the impressions of marine invertebrates. This photo was take at the Target store nearest to Lakeway, 3702 Ranch Road 620 S.,

They have not traveled very far. Lakeway's dimension stones actually come from quarries in Williamson and Travis counties. This "soft," cream-colored limestone is easy to quarry and fashion into standardized sizes. Most of the dimension stone in Lakeway is called "Cordoba Cream." Less common is an attractive commercial stone called "Cordoba Shell." It is highly fossiliferous and contains many voids left by the impressions of marine invertebrates whose shells have long since dissolved. Cordoba Shell can be viewed at our local Target store.